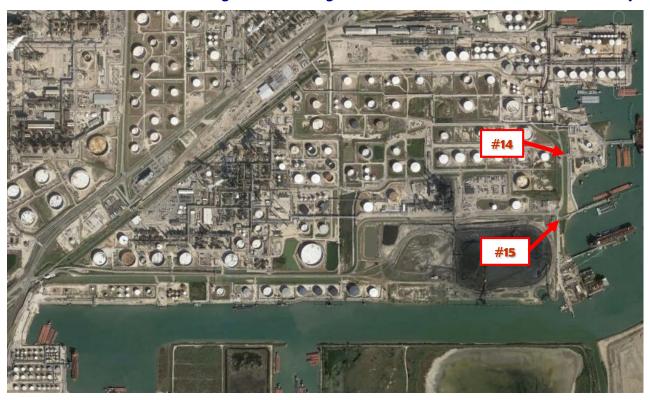

## **MPC Galveston Bay Refinery Docks – Muster Point Map**

#14 - Dock 32 Main Entrance (Refinery Docks at Top of Hill) #15 - Dock 37 (Outside Dock 37 on the road)