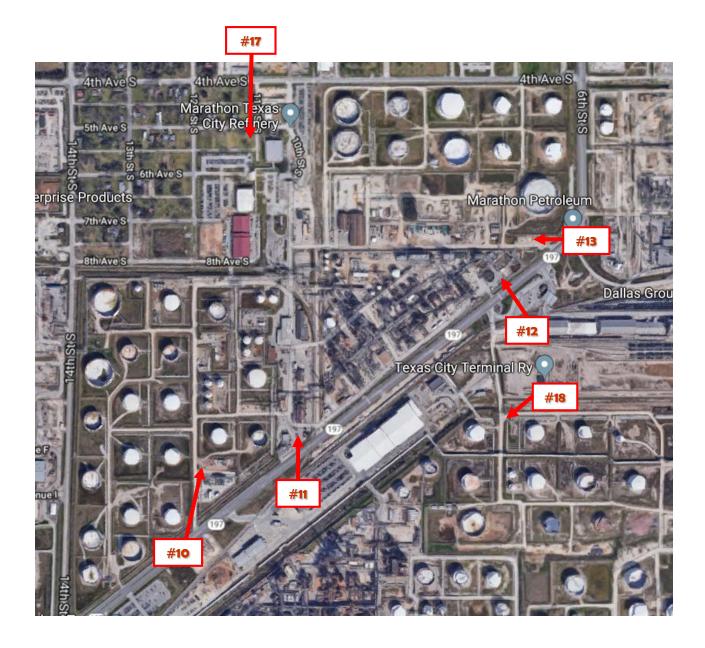

## MPC Galveston Bay Refinery Bay Plant Muster Point Map

#10 - Gate 17 (West Tank Farm)

#11 - Gate 14 (Lab)

#12 - Waste Water Treatment Gate

#13 - Gate 30 (Plant A Gate)

#17 - Parking Lot outside West Security Building

#18 - South Tank Farm Gate 33