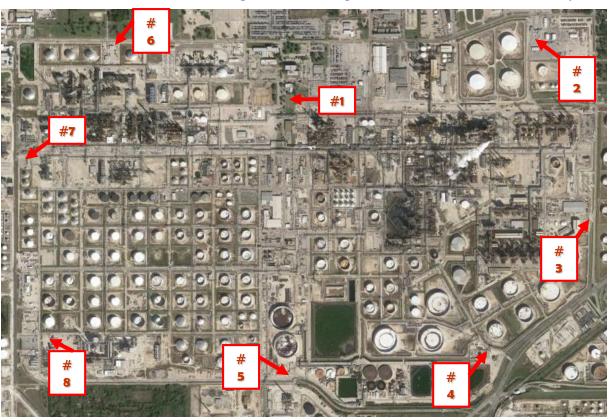

## **MPC Galveston Bay Refinery – Muster Point Map**

#1 - South of NOB

#2 - Gate 42 (West of contractor tents) #3 - Gate 38 (Ave I & East 9<sup>th</sup>) #4 - Gate

197 (Ave M & East 4th)

#5 - Gate 20 (South entrance to BP Chemical Plant)

#6 - 29th Street Gate (Ave B & West 5th)

#7 - Grant Ave Gate (Ave F & West 6th)

#8 - Gate 16 (Ave K & West 6th)