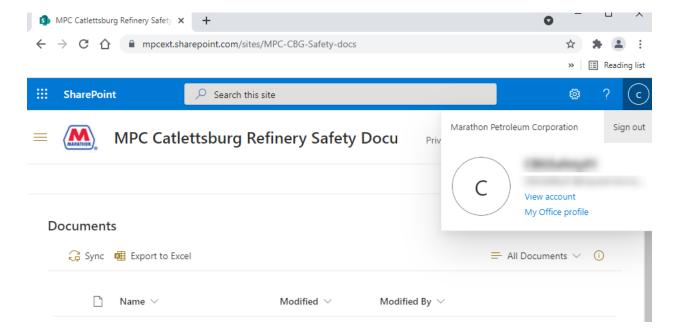

Click the large C in the upper right corner of the screen, the 'Sign Out' to log off the site.