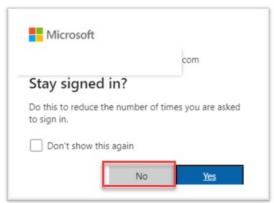

## **Other Useful Information**

If asked to stay signed in, select 'No'. This will allow other people to use the account without issues.

If you get an error like the following screen shot, try clicking on the first link that says, 'Click here to sign in with a different account to this site.'