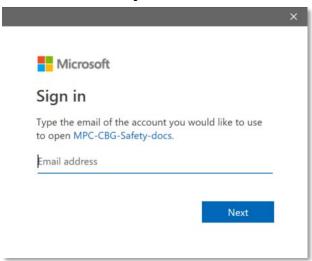

## STEP 2:

Click on the hyper link <a href="https://mpcext.sharepoint.com/sites/MPC-CBG-Safety-docs">https://mpcext.sharepoint.com/sites/MPC-CBG-Safety-docs</a>

Sign in with one of the five provided User IDs and corresponding password.