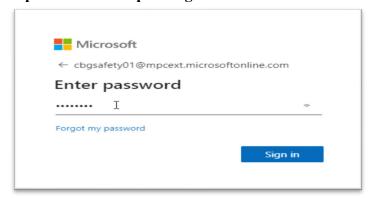

Enter the password corresponding to the account.

Click on the folders to navigate to the files. Click on a file to open it.