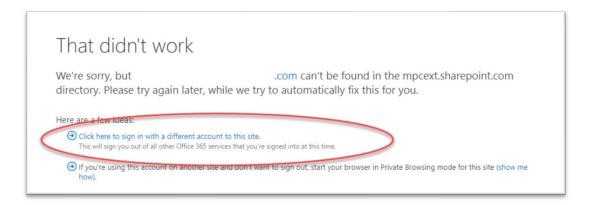

## **Other Useful Information**

If asked to stay signed in, select 'No'. This will allow other people to use the account without issues.

If you get an error like the following screen shot, try clicking on the first link that says, 'Click here to sign in with a different account to this site.'