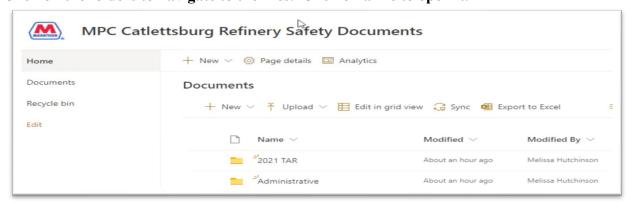

Enter the password corresponding to the account.

Click on the folders to navigate to the files. Click on a file to open it.