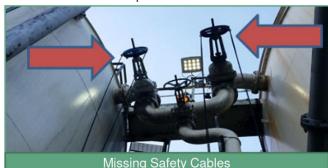

n. Ensure you're not in the line of fire.
- Is chain wheel properly secured? Is hardware tight, nothing missing or visibly loose?
- Is the safety cable in place?
- Is the cable secured in proper location, routed through both chain guides, and not jammed or tangled?
- Does it have 2 cable clamps on each end, and are they installed correctly, with the nuts of the clamp on the long end of the cable?
- Is wheel sprocket intact (no cracks or missing parts) and properly centered so it will operate well?

• Is chain long enough to operate safely? Are you able to stand to the side while operating

it to stay out of the line of fire?

Does the chain show any signs of damage?

Video Link on Chain Wheel Operated Valve Hazard Mitigation Quality Bulletin on Installation of a Chainwheel Operated Valve





Jammed Cable & Chain





TABLE 1: SAFETY CABLE MATERIAL SELECTION (NO VALVES > NPS 10 ALL VALVES WITH A



## **Shutting Down Units in Preparation for TAR**



<u>HERE is a CSB report and video</u> that provides a great reminder of how critical it is to safely shut down equipment and units.

This is related to the explosion and fire incident @ Husky Energy Superior Refinery in Superior, WI on 04/26/2018.

This investigation is a good reminder of how important the 14 elements of process safety are in safe unit shutdowns and startups: Procedures, Training, MOC, PSSR, PHA, Mechanical Integrity, Emergency Planning and Response, Contractors, PSI, to name a few.

#### LINK TO INVESTIGATION

The Final Report was released on 12/29/2022.

## Refining Bulletin Clarification-Super Sack Lifting L