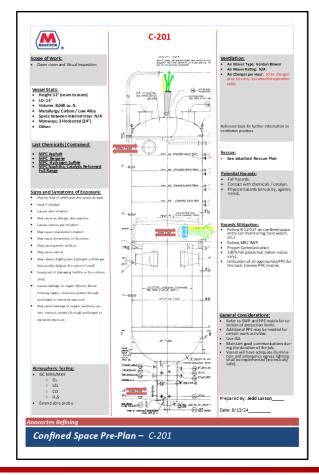

|                           |  |
|                                |                                                    |                |                                                                                 |                           |  |
|                                |                                                    |                |                                                                                 |                           |  |
| Have we identified robust      |                                                    |                |                                                                                 |                           |  |





- Are you going into a Confined Space?
  - If so, have you reviewed the CSE Plan?









#### **Dropped Objects**

- Mitigation Techniques for controlling dropped tools and materials
  - Catching Method
  - Handrail Method
  - Tethering
  - Storage
  - Hoisting
- How are you preventing objects from being dropped?

















#### **Barricades**

- Must be tagged with Barrier Tape Tag
  - o Installation date
  - Reason for the tape
  - Person who put it up,
  - Company installing the tape



- Tape **cannot** be secured to process pumps, process controls, instrument air lines, lines ½" or less, or safety equipment (items painted red or green). Do not tie barricade tape to valve stems and hand wheels.
- Barricade only those areas required for the work to be done. If possible, leave access way between jobs.





Automotive Barricade Tape

Crane Lift Tape

Take barric