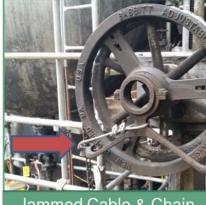

Ensure you're not in the line of fire.
- Is chain wheel properly secured? Is hardware tight, nothing missing or visibly loose?
- Is the safety cable in place?
- Is the cable secured in proper location, routed through both chain guides, and not jammed or tangled?
- Does it have 2 cable clamps on each end, and are they installed correctly, with the nuts of the clamp on the long end of the cable?
- Is wheel sprocket intact (no cracks or missing parts) and properly centered so it will operate well?

• Is chain long enough to operate safely? Are you able to stand to the side while operating

it to stay out of the line of fire?

Does the chain show any signs of damage?

Video Link on Chain Wheel Operated Valve Hazard Mitigation Quality Bulletin on Installation of a Chainwheel Operated Valve





Jammed Cable & Chain





TABLE 1: SAFETY CABLE MATERIAL SELECTION (NO VALVES > NPS 10 ALL VALVES WITH A



## **Shutting Down Units in Preparation for TAR**



<u>HERE is a CSB report and video</u> that provides a great reminder of how critical it is to safely shut down equipment and units.

This is related to the explosion and fire incident @ Husky Energy Superior Refinery in Superior, WI on 04/26/2018.

This investigation is a good reminder of how important the 14 elements of process safety are in safe unit shutdowns and startups: Procedures, Training, MOC, PSSR, PHA, Mechanical Integrity, Emergency Planning and Response, Contractors, PSI, to name a few.

#### LINK TO INVESTIGATION

The Final Report was released on 12/29/2022.

## Refining Bulletin Clarification-Super Sack Lifting Loo