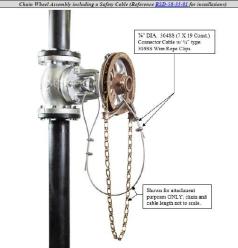

g or visibly loose?
- Is the safety cable in place?
- Is the cable secured in proper location, routed through both chain guides, and not jammed or tangled?
- Does it have 2 cable clamps on each end, and are they installed correctly, with the nuts of the clamp on the long end of the cable?
- Is wheel sprocket intact (no cracks or missing parts) and properly centered so it will operate well?

• Is chain long enough to operate safely? Are you able to stand to the side while operating

it to stay out of the line of fire?

Does the chain show any signs of damage?

Video Link on Chain Wheel Operated Valve Hazard Mitigation Quality Bulletin on Installation of a Chainwheel Operated Valve





Jammed Cable & Chain





TABLE 1: SAFETY CABLE MATERIAL SELECTION (NO VALVES > NPS 10 ALL VALVES WITH A



## **Shutting Down Units in Preparation for TAR**



<u>HERE is a CSB report and video</u> that provides a great reminder of how critical it is to safely shut down equipment and units.

This is related to the explosion and fire incident @ Husky Energy Superior Refinery in Superior, WI on 04/26/2018.

This investigation is a good reminder of how important the 14 elements of process safety are in safe unit shutdowns and startups: Procedures, Training, MOC, PSSR, PHA, Mechanical Integrity, Emergency Planning and Response, Contractors, PSI, to name a few.

#### LINK TO INVESTIGATION

The Final Report was released on 12/29/2022.

## Refining Bulletin Clarification-Super Sack Lifting Loop Incident



#### **Great job by Garrett Hong!**

- While reviewing a Refining Bulletin on Super Sack Lifti