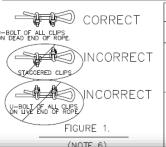

line of fire.
- Is chain wheel properly secured? Is hardware tight, nothing missing or visibly loose?
- Is the safety cable in place?
- Is the cable secured in proper location, routed through both chain guides, and not jammed or tangled?
- Does it have 2 cable clamps on each end, and are they installed correctly, with the nuts of the clamp on the long end of the cable?
- Is wheel sprocket intact (no cracks or missing parts) and properly centered so it will operate well?

• Is chain long enough to operate safely? Are you able to stand to the side while operating

it to stay out of the line of fire?

Does the chain show any signs of damage?

Video Link on Chain Wheel Operated Valve Hazard Mitigation Quality Bulletin on Installation of a Chainwheel Operated Valve





Jammed Cable & Chain





TABLE 1: SAFETY CABLE MATERIAL SELECTION (NO VALVES > NPS 10 ALL VALVES WITH A



## **Shutting Down Units in Preparation for TAR**



<u>HERE is a CSB report and video</u> that provides a great reminder of how critical it is to safely shut down equipment and units.

This is related to the explosion and fire incident @ Husky Energy Superior Refinery in Superior, WI on 04/26/2018.

This investigation is a good reminder of how important the 14 elements of process safety are in safe unit shutdowns and startups: Procedures, Training, MOC, PSSR, PHA, Mechanical Integrity, Emergency Planning and Response, Contractors, PSI, to name a few.

#### LINK TO INVESTIGATION

The Final Report was released on 12/29/2022.

## Refining Bulletin Clarification-Super Sack Lifting Loop Incident



#### **Great