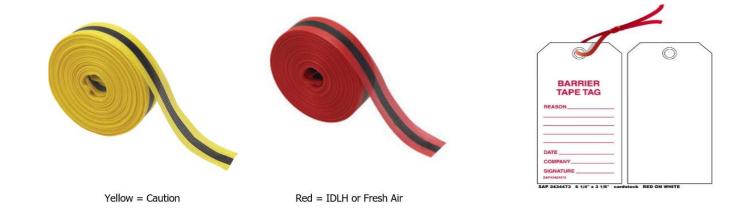

|                           |  |
| Have we identified robust      |                                                    |                |                                                                                 |                           |  |





- Are you going into a Confined Space?
  - If so, have you reviewed the CSE Plan?









#### **Dropped Objects**

- Mitigation Techniques for controlling dropped tools and materials
  - Catching Method
  - Handrail Method
  - Tethering
  - Storage
  - Hoisting
- How are you preventing objects from being dropped?

















#### **Barricades**

- Must be tagged with Barrier Tape Tag
  - o Installation date
  - Reason for the tape
  - Person who put it up,
  - Company installing the tape



- Tape **cannot** be secured to process pumps, process controls, instrument air lines, lines ½" or less, or safety equipment (items painted red or green). Do not tie barricade tape to valve stems and hand wheels.
- Barricade only those areas required for the work to be done. If possible, leave access way between jobs.





Automotive Barricade Tape

Crane Lift Tape

Take barricades down when the job is done!!!





- Knowledge Scratch Off Cards (Start Safe)
  - Engagement to local safety requirements.
  - True/False Questions.
  - Chance to win a nice prize at weekly drawing (JBL speaker, Beats, Blackstone, 58" TV).
- Stay Safe Scratch Card
  - Promote staying safe on the job.
  - 50% winner.
  - Smaller prize (Hat, Badge-Holder, Backpack, YETI Mug, Leatherman, Candy).









## **Enga