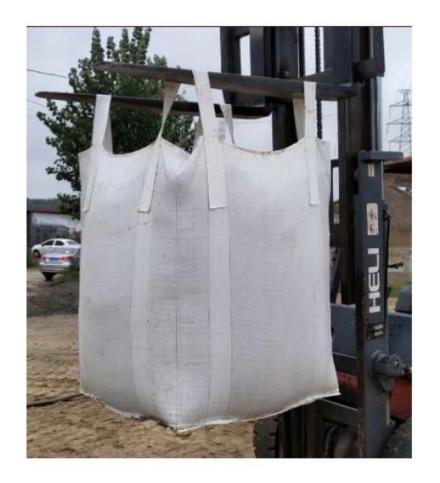

of process safety are in safe unit shutdowns and startups: Procedures, Training, MOC, PSSR, PHA, Mechanical Integrity, Emergency Planning and Response, Contractors, PSI, to name a few.

#### LINK TO INVESTIGATION

The Final Report was released on 12/29/2022.

## Refining Bulletin Clarification-Super Sack Lifting Loop Incident



#### **Great job by Garrett Hong!**

- While reviewing a Refining Bulletin on Super Sack Lifting Loop Failure from an Incident at our Robinson Refinery on September 10, 2024, he noted in this photo that it shows using a forklift to lift the supersack. We should never hang anything directly from the forks of a forklift. The forks have a sharp edge; movement can cut or burn the straps causing them to fail.
- Contact Safety Department with any question or concerns.



## 2025 PROCESS SAFETY TAR STICKER CONTEST And the Winner Is!



The Anacortes Process Safety Council would like to congratulate **Jordan Montoya** for her winning TAR sticker design.



The other stickers that will be printed are:





## Bring It Up!!!



If there are Safety questions or concerns you wish to discuss, please bring them up!