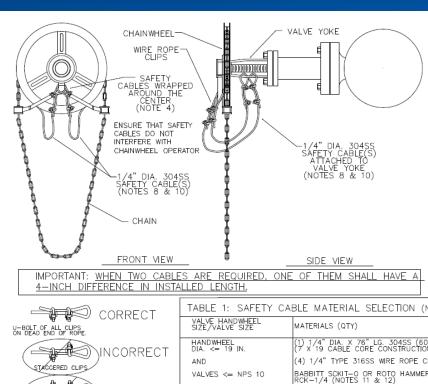

e line of fire.
- Is chain wheel properly secured? Is hardware tight, nothing missing or visibly loose?
- Is the safety cable in place?
- Is the cable secured in proper location, routed through both chain guides, and not jammed or tangled?
- Does it have 2 cable clamps on each end, and are they installed correctly, with the nuts of the clamp on the long end of the cable?
- Is wheel sprocket intact (no cracks or missing parts) and properly centered so it will operate well?

• Is chain long enough to operate safely? Are you able to stand to the side while operating

it to stay out of the line of fire?

Does the chain show any signs of damage?

Video Link on Chain Wheel Operated Valve Hazard Mitigation Quality Bulletin on Installation of a Chainwheel Operated Valve





Jammed Cable & Chain





TABLE 1: SAFETY CABLE MATERIAL SELECTION (NO VALVES > NPS 10 ALL VALVES WITH A



## **Shutting Down Units in Preparation for TAR**



<u>HERE is a CSB report and video</u> that provides a great reminder of how critical it is to safely shut down equipment and units.

This is related to the explosion and fire incident @ Husky Energy Superior Refinery in Superior, WI on 04/26/2018.

This investigation is a good reminder of how important the 14 elements of process safety are in safe unit shutdowns and startups: Procedures, Training, MOC, PSSR, PHA, Mechanical Integrity, Emergency Planning and Response, Contractors, PSI, to name a few.

#### LINK TO INVESTIGATION

The Final Report was released on 12/29/2022.

## Refining Bulletin Clarification-Super Sack Lifting Loop Incident



#### **Gre