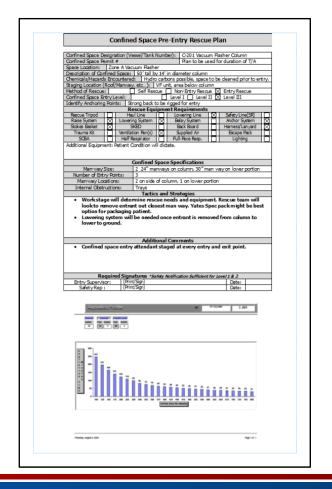

|                           |  |
|                                |                                                    |                |                                                                                 |                           |  |
|                                |                                                    |                |                                                                                 |                           |  |
| Have we identified robust      |                                                    |                |                                                                                 |                           |  |





- Are you going into a Confined Space?
  - If so, have you reviewed the CSE Plan?









#### **Dropped Objects**

- Mitigation Techniques for controlling dropped tools and materials
  - Catching Method
  - Handrail Method
  - Tethering
  - Storage
  - Hoisting
- How are you preventing objects from being dropped?

















#### **Barricades**

- Must be tagged with Barrier Tape Tag
  - o Installation date
  - Reason for the tape
  - Person who put it up,
  - Company installing the tape



- Tape **cannot** be secured to process pumps, process controls, instrument air lines, lines ½" or less, or safety equipment (items painted red or green). Do not tie barricade tape to valve stems and hand wheels.
- Barricade only those areas required for the work to be done. If possible, leave access way between jobs.





Automotive Barricade Tape

Crane Lift Tape

Take barricad