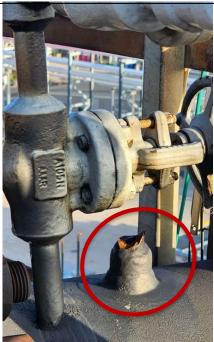

nolamine (MEA) Tower. The failed 3/4" pipe nipple connects an overhead pressure transmitter and H2 analyzer to the 14" overhead line. The pressure transmitter is located directly above the vessel, while the H2 analyzer is at ground level, approximately 100' below the piping connection.

 This incident was categorized as a PSE1 due to the release of 11,088 lbs. of light, flammable material.





#### **▲ Causal Factors:**

- The piping tree weight increased when replaced with schedule XXS (0.312" thickness) from original piping schedule 160 (0.219" thickness). A stress analysis was not performed to determine the additional support needs of the cantilevered piping.
- A MOC was not performed to assess the hazard or document changes made to the piping tree during the October 2022 turnaround.





#### "THE REST OF THE STORY":

The ¾" pipe tree had been replaced during the 3<sup>rd</sup> Quarter 2022 CFHU Turnaround with the intent to replace the piping in kind. The original piping was fabricated with schedule 160 components (0.219" thickness), and the MPC Core Line Class Specification (G2AV) also specified the use of schedule 160 components. However, the new branch piping was fabricated using schedule XXS components (0.312" thickness). This included the 100 ft run of pipe from tower overhead to grade, increasing the weight by 54 lbs. A management of change (MOC) was not entered to document these changes, and a stress analysis was not performed to evaluate if the new pipe tree needed pipe supports. Due to the lack of pipe supports and material thickness change, the branch piping