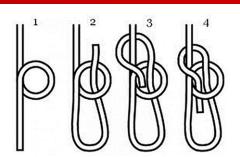

|                           |  |
|                                |                                                    |                |                                                                                 |                           |  |
| Have we identified robust      |                                                    |                |                                                                                 |                           |  |





- Are you going into a Confined Space?
  - If so, have you reviewed the CSE Plan?









#### **Dropped Objects**

- Mitigation Techniques for controlling dropped tools and materials
  - Catching Method
  - Handrail Method
  - Tethering
  - Storage
  - Hoisting
- How are you preventing objects from being dropped?

















#### **Barricades**

- Must be tagged with Barrier Tape Tag
  - o Installation date
  - Reason for the tape
  - Person who put it up,
  - Company installing the tape



- Tape **cannot** be secured to process pumps, process controls, instrument air lines, lines ½" or less, or safety equipment (items painted red or green). Do not tie barricade tape to valve stems and hand wheels.
- Barricade only those areas required for the work to be done. If possible, leave access way between jobs.





Automotive Barricade Tape

Crane Lift Tape

Take barricades down when the job is done!!!





- Knowledge Scratch Off Cards (Start Safe)
  - Engagement to local safety requirements.
  - True/False Questions.
  - Chance to win a nice prize at weekly drawing (JBL speaker, Beats, Blackstone, 58