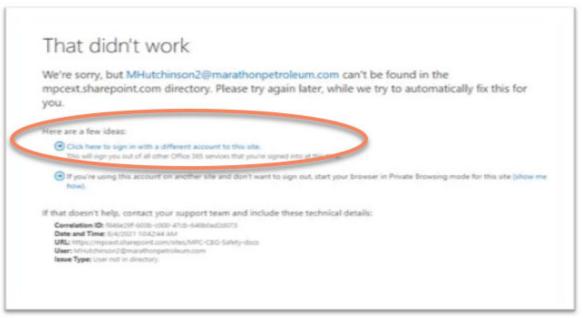

## **Other Useful Information**

If asked to stay signed in, always click 'No'. This will allow other people to use the account without issues.

If you get an error like the following screen shot, try clicking on the first link that says, 'Click here to sign in with a different account to this site.'