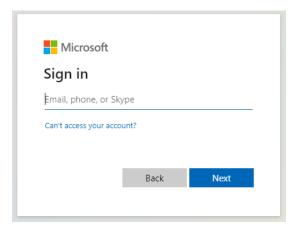

## STEP 1:

Click on the hyper link https://mpcext.sharepoint.com/sites/MPC-CBG-Safety-docs

## STEP 2:

Sign in with a user account and password.

Click on the folders to navigate to the files. Click on a file to open it.