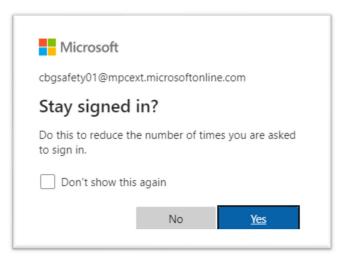

## **Other Useful Information**

If asked to stay signed in, always click 'No'. This will allow other people to use the account without issues.

If you get an error like the following screen shot, try clicking on the first link that says, 'Click here to sign in with a different account to this site.'